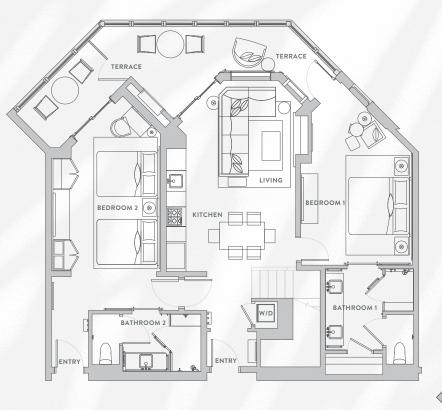

## Residence 56

2 Bedrooms + Loft

3 Bathrooms

Approx. 1,655 Square Feet\*

1500 ORANGE AVE, CORONADO, CA 92118 | SHOREHOUSEATTHEDEL.COM

\*Estimated square footage is based off architectural drawings and not As-built plans.
Renderings of Shore House at The Del residences are not to scale and are an artist's conception for the sole purpose of illustrating the possible development of the property depicted. The Developer may change residence design, materials, features, amenities, methods of construction and/or price without notice. There is no guarantee of the existence of any view from any residence or location. No representation or warranty is made with regard to the accuracy, completeness or suitability of the information published herein.