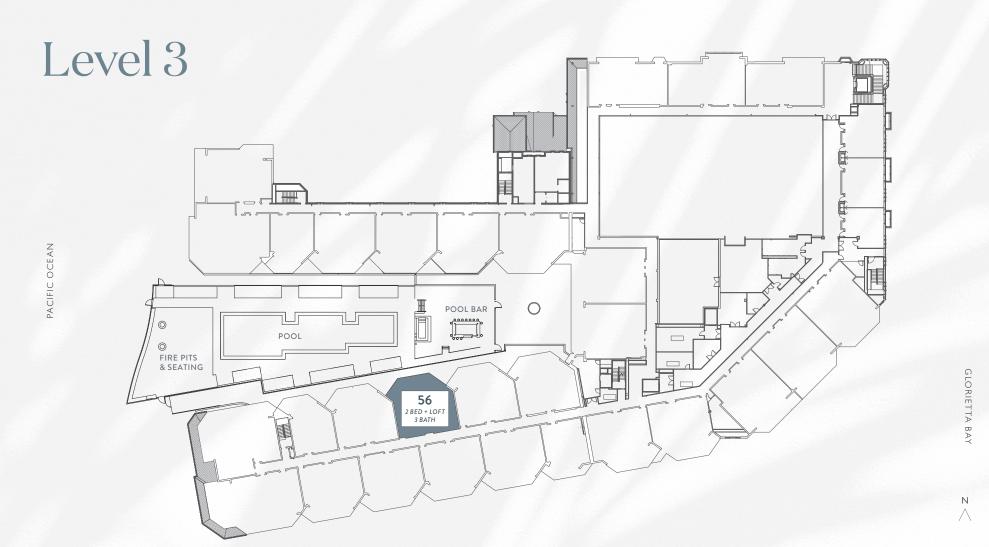

1500 ORANGE AVE, CORONADO, CA 92118 | SHOREHOUSEATTHEDEL.COM

I Bed 2 Bed + Loft 3 Bed

2 Bed Under Contract

Renderings of Shore House at The Del residences are not to scale and are an artist's conception for the sole purpose of illustrating the possible development of the property depicted. The Developer may change residence design, materials, features, amenities, methods of construction and/or price without notice. There is no guarantee of the existence of any view from any residence or location. No representation or warranty is made with regard to the accuracy, completeness or suitability of the information published herein.