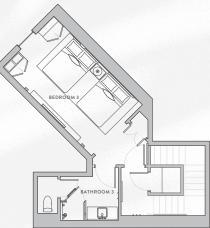

## Residence 56

2 Bedrooms + Loft

3 Bathrooms

Approx. 1,655 Square Feet\*

1500 ORANGE AVE, CORONADO, CA 92118 | SHOREHOUSEATTHEDEL.COM

\*Estimated square footage is based off architectural drawings and not As-built plans.
Renderings of Shore House at The Del residences are not to scale and are an artist's conception for the sole purpose of illustrating the possible development of the property depicted. The Developer may change residence design, materials, features, amenities, methods of construction and/or price without notice. There is no guarantee of the existence of any view from any residence or location. No representation or warranty is made with regard to the accuracy, completeness or suitability of the information published herein.