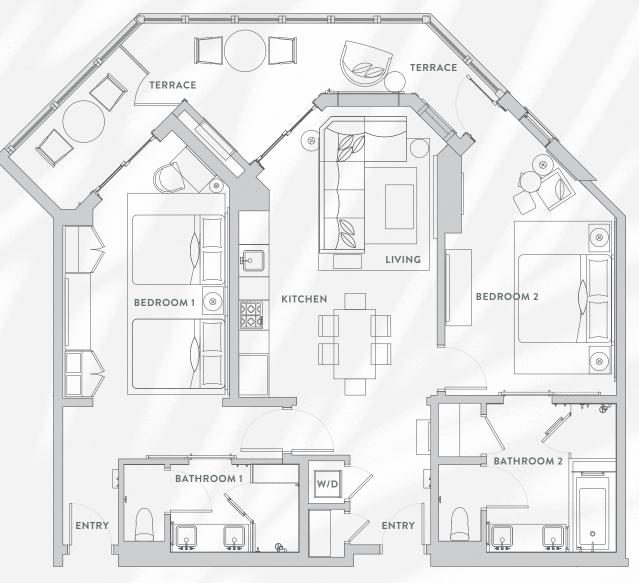

## Residence

2 Bedrooms

2 Bathrooms

Approx. 1,168 Square Feet\*

1500 ORANGE AVE, CORONADO, CA 92118 | SHOREHOUSEATTHEDEL.COM

\*Estimated square footage is based off architectural drawings and not As-built plans.
Renderings of Shore House at The Del residences are not to scale and are an artist's conception for the sole purpose of illustrating the possible development of the property depicted. The Developer may change residence design, materials, features, amenities, methods of construction and/or price without notice. There is no guarantee of the existence of any view from any residence or location. No representation or warranty is made with regard to the accuracy, completeness or suitability of the information published herein.